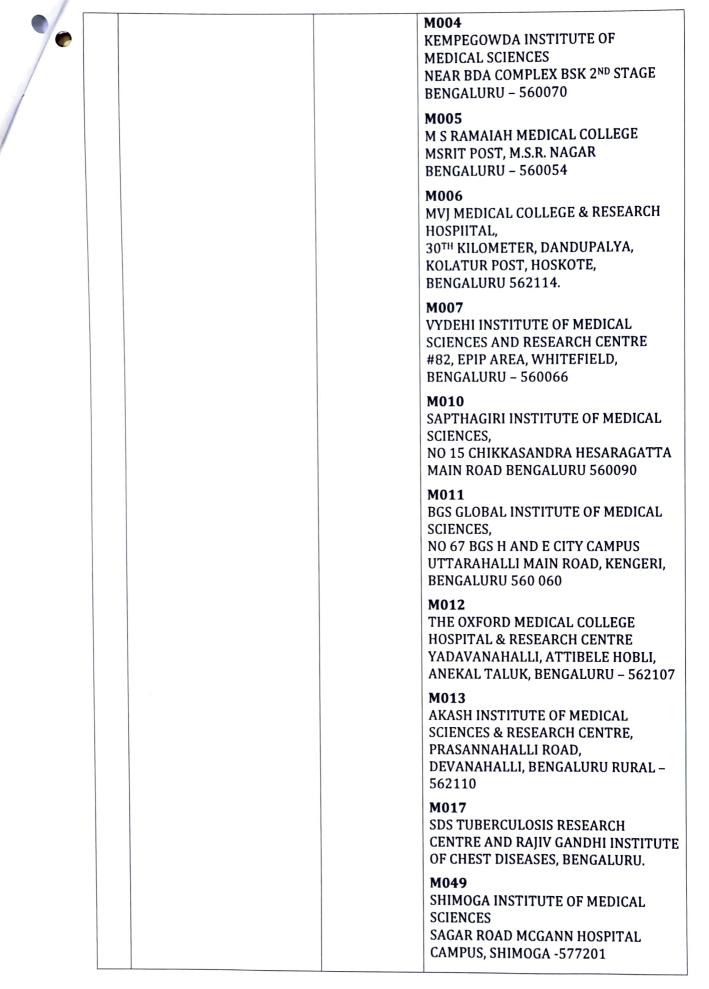

Pursuant to the approval of Hon'ble Vice-Chancellor the examination centres for conduct Theory and Practical exams during Dec-2023/Jan-2024 are Notified as follows: -

| S<br>NO | CENTRE NAME & ADRESS                                                                                   | TOTAL<br>NUMBER OF<br>STUDENTS | ATTACHED COLLEGE                                                                                                                                                                                                                                                                                                                                                                                                                                                                                                                                                                                                                                         |
|---------|--------------------------------------------------------------------------------------------------------|--------------------------------|----------------------------------------------------------------------------------------------------------------------------------------------------------------------------------------------------------------------------------------------------------------------------------------------------------------------------------------------------------------------------------------------------------------------------------------------------------------------------------------------------------------------------------------------------------------------------------------------------------------------------------------------------------|
| 1       | M001<br>BANGALORE MEDICAL<br>COLLEGE AND RESEARCH<br>INSTITUTE,<br>K R ROAD FORT,<br>BENGALURU -560002 | 109                            | M001<br>BANGALORE MEDICAL COLLEGE AND<br>RESEARCH INSTITUTE,<br>K R ROAD FORT, BENGALURU -560002<br>E002<br>KIDWAI MEMORIAL INSTITUTE OF<br>ONCOLØGY<br>DR MH, MARIGOWDA RD,<br>LAKKASANDRA, HOMBEGOWDA<br>NAGAR, BENGALURU -560029<br>E004<br>INSTITUTE OF AEROSPACE MEDICINE,<br>I.A.F., BANGALORE<br>E028<br>ESI POSTGRADUATE INSTITUTE OF<br>MEDICAL SCIENCES & RESEARCH,<br>RAJAJINAGAR, BANGALORE.<br>E029<br>COMMAND HOSPITAL, AIRFORCE,<br>BANGALORE.<br>M002<br>ST. JOHN'S MEDICAL COLLEGE,<br>SARJAPUR ROAD, KORAMANGALA,<br>BENGALURU – 560034<br>M003<br>DR.B.R. AMBEDKAR MEDICAL COLLEGE,<br># 24, KADUGONDANAHALLI,<br>BENGALURU – 560 045 |